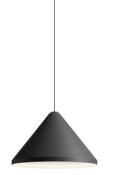

### 5662

Design By Arik Levy

Hanging lamp. Design by Arik Levy. The opaque shade with LED light is suspended by the cable. Electronic control 1-10V, push-button.

#### General Lighting Lamp for general lighting that equally distributes the light in all directions.