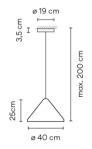

### 5662

Design By Arik Levy

Hanging lamp. Design by Arik Levy. The opaque shade with LED light is suspended by the cable. Electronic control 1-10V, push-button.